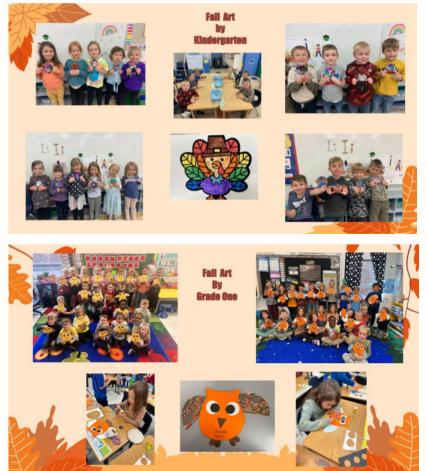

# **Community Connection Art**

Students created seasonal art for the Vermilion Lodge and Long Term Care Residents. Below are a few pictures from Kindergarten and Grade One.